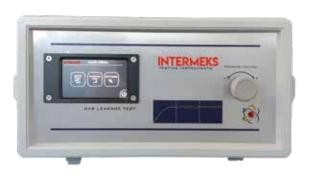

### **FEATURES**

- \* 3.2" TFT Touch Screen
- \* User Friend Menu
- \* Flexible Units and Parameters
- \* Self Calibration
- \* Optional Ready Output
- \* Pedal or Data Input For Automation System
- \* Fine Precision Sensors
- \* Computing By Microcontroller
- \* Notice to User On Screen As Pass or Fail