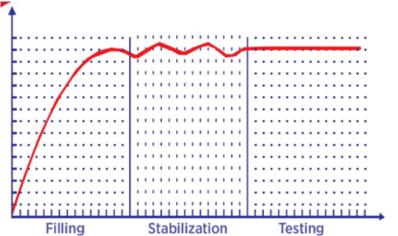

## **Measuring Phases**

- 1. Filling: Filling the unit to be tested with the controlled pressure.
- 2. Stabilization: Waiting for a while for stabilization.
- 3. Testing: The information produced by evaluationg the pressure drop of the sensors on the product and the network conditions on the product forms the basic of the calculations.