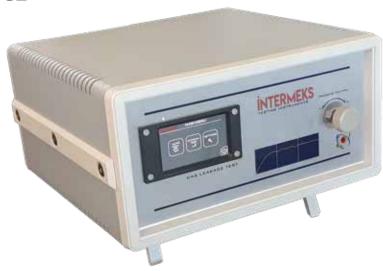

# COMPACT LEAKAGE TEST DEVICE

L-C00 SERIES

Intermeks device is working with external air pressure.

The device measures air leakage and submits as cc/h.

An internal regulation system produces low pressure air.

The device is a fine-precision leak test instrument.

The instrument is designed to measure the air leaks under milibars of the closed chambers for use in mass production or laboratory condition.

In particular the short cycles of measurement for mas productions are intended to be used.

### **FEATURES**

- \* 3.2" TFT Touch Screen
- \* User Friend Menu
- \* Flexible Units and Parameters
- \* Self Calibration
- \* Optional Ready Output
- \* Pedal or Data Input For Automation System
- \* Fine Precision Sensors
- \* Computing By Microcontroller
- \* Notice to User On Screen As Pass or Fail

#### **TECHNICAL SPECIFICATION**

- \* Pneumatic Supply Pressure 4-6 Bar
- \* Operation Output Pressure 0-250 mBar
- \* Pneumatic Input Connection Quick Coupling 6mm Hose
- \* Power Supply 220-230 VAC
- \* Screen Size 3.2" TFt Touch Panel
- \* Accuracy (P) ±5%
- \* Operation Temperature +10°C to +45°C
- \* Shelf Temperature 0°C to +60°C
- \* Dimension 298x273x162