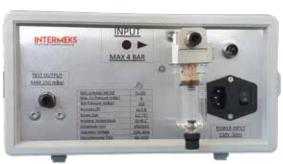

# COMPACT LEAKAGE TEST DEVICE

L-C00 SERIES

Intermeks device is working with external air pressure.

The device measures air leakage and submits as cc/h.

An internal regulation system produces low pressure air.

#### **TECHNICAL SPECIFICATION**

- \* Pneumatic Supply Pressure 4-6 Bar
- \* Operation Output Pressure 0-250 mBar
- \* Pneumatic Input Connection Quick Coupling 6mm Hose
- \* Power Supply 220-230 VAC
- \* Screen Size 3.2" TFt Touch Panel
- \* Accuracy (P) ±5%
- \* Operation Temperature +10°C to +45°C
- \* Shelf Temperature 0°C to +60°C
- \* Dimension 298x273x162